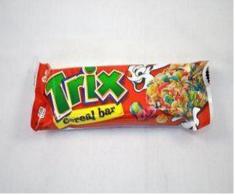

# Trix<sup>®</sup> Cereal Bar

Star and

Case / box short side 2

Case / box bottom

Case / box inside view

Inner pack front side

Inner pack back side

Front of product

Additional product photos